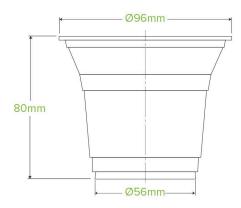

## 300ml Clear BioCup R-300Y

| Carton quantity: 1000                              | Sleeves per carton: 20                        | Units per sleeve: 50                                                                                                     |
|----------------------------------------------------|-----------------------------------------------|--------------------------------------------------------------------------------------------------------------------------|
| <b>Carton Size LxWxH (cm)</b> : 50.0 × 40.0 × 36.5 | <b>Carton gross weight (kg)</b> :<br>9.500000 | <b>Carton barcode</b> : 19344062000645                                                                                   |
| <b>Raw material</b> : Bioplastic - Ingeo™ PLA      | Lining/coating: None                          | Window material: None                                                                                                    |
| Printing Type: Offset                              | Inks: Food Contact Safe Inks                  | Brim fill capacity (ml): 300                                                                                             |
| Dimensions top LxW (mm): 96x96                     | <b>Dimensions base LxW (mm)</b> : 56x56       | Product Depth: 80.0                                                                                                      |
| Product weight (g): 8.3                            | <b>Use</b> : Cold use only                    | Manufactured: Taiwan                                                                                                     |
| Customise: Print                                   | <b>MOQ custom</b> : 50000                     | Mould fees: Yes - see custom packaging                                                                                   |
| Environmental production certified:<br>ISO 14001   | Quality product certified: ISO<br>9001        | Factory food safety certified: HACCP                                                                                     |
| <b>Corporate social accreditation</b> : SA 8000    | Home compostable: No                          | <b>Industrially compostable</b> : Certified to<br>AS4376 Australian Standards, Certified to<br>EN13432 European Standard |
| Recyclable: No                                     |                                               | ·                                                                                                                        |