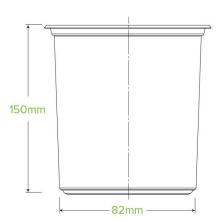

## 960ml Clear BioBowl P-960

| Carton quantity: 500                                  | Sleeves per carton: 20                      | Units per sleeve: 25                                                                                             |
|-------------------------------------------------------|---------------------------------------------|------------------------------------------------------------------------------------------------------------------|
| <b>Carton Size LxWxH (cm)</b> : 62.0 x 51.0 x 35.0    | Carton gross weight (kg):<br>11.200000      | <b>Carton barcode</b> : 19344062013461                                                                           |
| <b>Raw material</b> : Bioplastic - Ingeo™ PLA         | Lining/coating: None                        | Window material: None                                                                                            |
| Printing Type: Offset                                 | Inks: Food Contact Safe Inks                | Brim fill capacity (ml): 1002                                                                                    |
| Dimensions top LxW (mm): 121×121                      | Dimensions base LxW (mm):<br>82x82          | Product Depth: 150.0                                                                                             |
| Product weight (g): 20.6                              | Use: Cold use only                          | Manufactured: Taiwan                                                                                             |
| Customise: Print                                      | MOQ custom: 50000                           | Mould fees: Yes - see custom packaging                                                                           |
| <b>Environmental production certified</b> : ISO 14001 | <b>Quality product certified</b> : ISO 9001 | Factory food safety certified: HACCP                                                                             |
| Corporate social accreditation: SA 8000               | Home compostable: No                        | Industrially compostable: Certified to<br>AS4376 Australian Standards, Certified to<br>EN13432 European Standard |
| Recyclable: No                                        |                                             |                                                                                                                  |