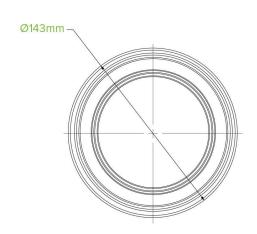

## 700ml Clear Wide BioBowl P-700W

| Carton quantity: 600                                  | Sleeves per carton: 12                      | Units per sleeve: 50                                                                                             |
|-------------------------------------------------------|---------------------------------------------|------------------------------------------------------------------------------------------------------------------|
| <b>Carton Size LxWxH (cm)</b> : 59.0 x 45.5 x 36.0    | Carton gross weight (kg): 10.740000         | <b>Carton barcode</b> : 19344062000546                                                                           |
| Raw material: Bioplastic - Ingeo™ PLA                 | Lining/coating: None                        | Window material: None                                                                                            |
| Printing Type: Offset                                 | Inks: Food Contact Safe Inks                | Brim fill capacity (ml): 762                                                                                     |
| Dimensions top LxW (mm): 143×143                      | Dimensions base LxW (mm): 113x113           | Product Depth: 70.0                                                                                              |
| Product weight (g): 16.1                              | Use: Cold use only                          | Manufactured: Taiwan                                                                                             |
| Customise: Print                                      | MOQ custom: 50000                           | Mould fees: Yes - see custom packaging                                                                           |
| <b>Environmental production certified</b> : ISO 14001 | <b>Quality product certified</b> : ISO 9001 | Factory food safety certified: HACCP                                                                             |
| <b>Corporate social accreditation</b> : SA 8000       | Home compostable: No                        | Industrially compostable: Certified to<br>AS4376 Australian Standards, Certified to<br>EN13432 European Standard |
| Recyclable: No                                        |                                             |                                                                                                                  |