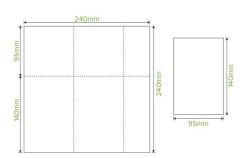

| Carton quantity: 5000                              | Sleeves per carton: 20                   | Units per sleeve: 250                                                          |
|----------------------------------------------------|------------------------------------------|--------------------------------------------------------------------------------|
| <b>Carton Size LxWxH (cm)</b> : 48.0 x 30.0 x 29.0 | Carton gross weight (kg): 5.120000       | <b>Carton barcode</b> : 19344062019869                                         |
| Raw material: Paper - FSC™ Mix certified paper     | Lining/coating: None                     | Window material: None                                                          |
| Printing Type: None                                | Inks: None                               | Dimensions top LxW (mm): 240x240                                               |
| Dimensions base LxW (mm): 240x240                  | Product weight (g): 0.99                 | Thickness: 1-Ply                                                               |
| Use: N/A                                           | Manufactured: China                      | Customise: Print                                                               |
| <b>MOQ custom</b> : 150000                         | Mould fees: Yes - see custom packaging   | <b>Environmental production certified</b> : ISO 14001                          |
| <b>Quality product certified</b> : ISO 9001        | Factory food safety certified: ISO 22000 | Corporate social accreditation: SMETA                                          |
| Home compostable: Yes                              | Industrially compostable: Yes            | <b>Recyclable</b> : Yes - In The Paper Recycling if Not Contaminated With Food |