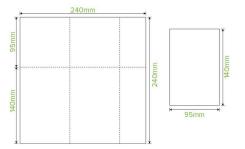

| Carton quantity: 5000                                     | Sleeves per carton: 20                           | Units per sleeve: 250                                                          |
|-----------------------------------------------------------|--------------------------------------------------|--------------------------------------------------------------------------------|
| <b>Carton Size LxWxH (cm)</b> : 48.0 x<br>30.0 x 29.0     | Carton gross weight (kg): 5.120000               | <b>Carton barcode</b> : 19344062019890                                         |
| <b>Raw material</b> : Paper - FSC™ Mix<br>certified paper | Lining/coating: None                             | Window material: None                                                          |
| Printing Type: None                                       | Inks: None                                       | Dimensions top LxW (mm): 240x240                                               |
| <b>Dimensions base LxW (mm)</b> : 240x240                 | Product weight (g): 1.1                          | Thickness: 1-Ply                                                               |
| Use: N/A                                                  | Manufactured: China                              | Customise: Print                                                               |
| <b>MOQ custom</b> : 150000                                | Mould fees: Yes - see custom packaging           | <b>Environmental production certified</b> : ISO 14001                          |
| Quality product certified: ISO<br>9001                    | <b>Factory food safety certified</b> : ISO 22000 | Corporate social accreditation: SMETA                                          |
| Home compostable: Yes                                     | Industrially compostable: Yes                    | <b>Recyclable</b> : Yes - In The Paper Recycling if Not Contaminated With Food |