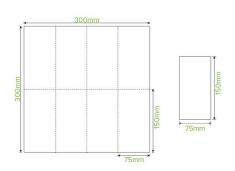

| Carton quantity: 2000                              | Sleeves per carton: 20                   | Units per sleeve: 100                                                          |
|----------------------------------------------------|------------------------------------------|--------------------------------------------------------------------------------|
| <b>Carton Size LxWxH (cm)</b> : 32.0 x 32.0 x 36.0 | Carton gross weight (kg): 6.200000       | <b>Carton barcode</b> : 19344062020193                                         |
| Raw material: Paper - FSC™ Mix certified paper     | Lining/coating: None                     | Window material: None                                                          |
| Printing Type: None                                | Inks: None                               | Dimensions top LxW (mm): 300x300                                               |
| Dimensions base LxW (mm): 300x300                  | Product weight (g): 3.07                 | Thickness: 2-Ply                                                               |
| Use: N/A                                           | Manufactured: China                      | Customise: Print                                                               |
| MOQ custom: 60000                                  | Mould fees: Yes - see custom packaging   | <b>Environmental production certified</b> : ISO 14001                          |
| <b>Quality product certified</b> : ISO 9001        | Factory food safety certified: ISO 22000 | Corporate social accreditation: SMETA                                          |
| Home compostable: Yes                              | Industrially compostable: Yes            | <b>Recyclable</b> : Yes - In The Paper Recycling if Not Contaminated With Food |