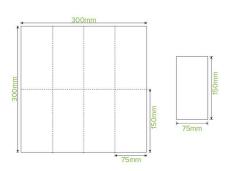

| Carton quantity: 2000                              | Sleeves per carton: 20                   | Units per sleeve: 100                                                          |
|----------------------------------------------------|------------------------------------------|--------------------------------------------------------------------------------|
| <b>Carton Size LxWxH (cm)</b> : 32.0 x 32.0 x 36.0 | Carton gross weight (kg): 6.200000       | <b>Carton barcode</b> : 19344062020223                                         |
| Raw material: Paper - FSC™ Mix certified paper     | Lining/coating: None                     | Window material: None                                                          |
| Printing Type: None                                | Inks: None                               | Dimensions top LxW (mm): 300x300                                               |
| Dimensions base LxW (mm): 300x300                  | Product weight (g): 2.9                  | Thickness: 2-Ply                                                               |
| Use: N/A                                           | Manufactured: China                      | Customise: Print                                                               |
| MOQ custom: 60000                                  | Mould fees: Yes - see custom packaging   | <b>Environmental production certified</b> : ISO 14001                          |
| <b>Quality product certified</b> : ISO 9001        | Factory food safety certified: ISO 22000 | Corporate social accreditation: SMETA                                          |
| Home compostable: Yes                              | Industrially compostable: Yes            | <b>Recyclable</b> : Yes - In The Paper Recycling if Not Contaminated With Food |