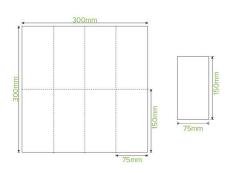

| Carton quantity: 3000                              | Sleeves per carton: 6                    | Units per sleeve: 500                                                          |
|----------------------------------------------------|------------------------------------------|--------------------------------------------------------------------------------|
| <b>Carton Size LxWxH (cm)</b> : 47.0 x 32.0 x 25.0 | Carton gross weight (kg): 6.200000       | <b>Carton barcode</b> : 19344062020070                                         |
| Raw material: Paper - FSC™ Mix certified paper     | Lining/coating: None                     | Window material: None                                                          |
| Printing Type: None                                | Inks: None                               | Dimensions top LxW (mm): 300x300                                               |
| Dimensions base LxW (mm): 300x300                  | Product weight (g): 1.75                 | Thickness: 1-Ply                                                               |
| Use: N/A                                           | Manufactured: China                      | Customise: Print                                                               |
| MOQ custom: 90000                                  | Mould fees: Yes - see custom packaging   | <b>Environmental production certified</b> : ISO 14001                          |
| <b>Quality product certified</b> : ISO 9001        | Factory food safety certified: ISO 22000 | Corporate social accreditation: SMETA                                          |
| Home compostable: Yes                              | Industrially compostable: Yes            | <b>Recyclable</b> : Yes - In The Paper Recycling if Not Contaminated With Food |