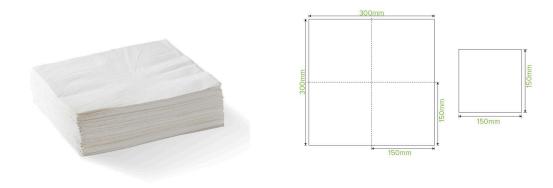

| Carton quantity: 2000                              | Sleeves per carton: 20                   | Units per sleeve: 100                                                          |
|----------------------------------------------------|------------------------------------------|--------------------------------------------------------------------------------|
| <b>Carton Size LxWxH (cm)</b> : 32.0 x 32.0 x 36.0 | Carton gross weight (kg): 5.700000       | <b>Carton barcode</b> : 19344062020131                                         |
| Raw material: Paper - FSC™ Mix certified paper     | Lining/coating: None                     | Window material: None                                                          |
| Printing Type: None                                | Inks: None                               | Dimensions top LxW (mm): 300x300                                               |
| Dimensions base LxW (mm): 300x300                  | Product weight (g): 2.81                 | Thickness: 2-Ply                                                               |
| Use: N/A                                           | Manufactured: China                      | Customise: Print                                                               |
| MOQ custom: 60000                                  | Mould fees: Yes - see custom packaging   | <b>Environmental production certified</b> : ISO 14001                          |
| <b>Quality product certified</b> : ISO 9001        | Factory food safety certified: ISO 22000 | Corporate social accreditation: SMETA                                          |
| Home compostable: Yes                              | Industrially compostable: Yes            | <b>Recyclable</b> : Yes - In The Paper Recycling if Not Contaminated With Food |