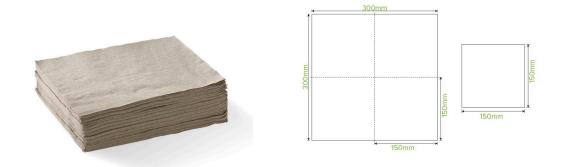

| Carton quantity: 2000                                  | Sleeves per carton: 20                     | Units per sleeve: 100                                                          |
|--------------------------------------------------------|--------------------------------------------|--------------------------------------------------------------------------------|
| <b>Carton Size LxWxH (cm)</b> : 32.0 x<br>32.0 x 36.0  | <b>Carton gross weight (kg)</b> : 5.700000 | <b>Carton barcode</b> : 19344062020162                                         |
| <b>Raw material</b> : Paper - FSC™ Mix certified paper | Lining/coating: None                       | Window material: None                                                          |
| Printing Type: None                                    | Inks: None                                 | Dimensions top LxW (mm): 300x300                                               |
| <b>Dimensions base LxW (mm)</b> :<br>300x300           | Product weight (g): 3.1                    | Thickness: 2-Ply                                                               |
| Use: N/A                                               | Manufactured: China                        | Customise: Print                                                               |
| <b>MOQ custom</b> : 60000                              | Mould fees: Yes - see custom packaging     | <b>Environmental production certified</b> : ISO 14001                          |
| Quality product certified: ISO<br>9001                 | Factory food safety certified: ISO 22000   | Corporate social accreditation: SMETA                                          |
| Home compostable: Yes                                  | Industrially compostable: Yes              | <b>Recyclable</b> : Yes - In The Paper Recycling if Not Contaminated With Food |