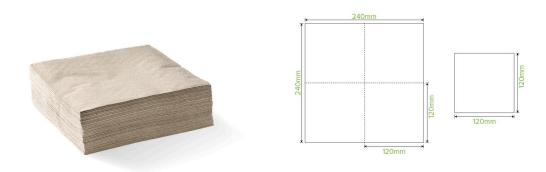

| Carton quantity: 2000                              | Sleeves per carton: 8                    | Units per sleeve: 250                                                          |
|----------------------------------------------------|------------------------------------------|--------------------------------------------------------------------------------|
| <b>Carton Size LxWxH (cm)</b> : 32.0 x 25.0 x 25.0 | Carton gross weight (kg): 3.900000       | <b>Carton barcode</b> : 19344062019951                                         |
| Raw material: Paper - FSC™ Mix certified paper     | Lining/coating: None                     | Window material: None                                                          |
| Printing Type: None                                | Inks: None                               | Dimensions top LxW (mm): 240x240                                               |
| Dimensions base LxW (mm): 240x240                  | Product weight (g): 1.87                 | Thickness: 2-Ply                                                               |
| Use: N/A                                           | Manufactured: China                      | Customise: Print                                                               |
| MOQ custom: 60000                                  | Mould fees: Yes - see custom packaging   | <b>Environmental production certified</b> : ISO 14001                          |
| <b>Quality product certified</b> : ISO 9001        | Factory food safety certified: ISO 22000 | Corporate social accreditation: SMETA                                          |
| Home compostable: Yes                              | Industrially compostable: Yes            | <b>Recyclable</b> : Yes - In The Paper Recycling if Not Contaminated With Food |