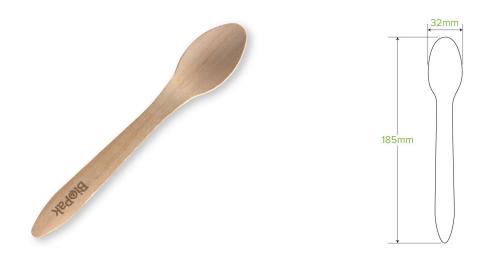

## 19cm Coated Wood Spoon HY-19S-COATED

Our 19cm coated wooden spoon is made from sustainably sourced FSC<sup>™</sup> 100% certified birchwood. Our coated wooden cutlery range has been coated with a food safe, non-toxic, compostable plant-based carnauba wax. This eco-friendly wooden spoon is compostable and carbon neutral. A more sustainable alternative to plastic spoons.

| Carton quantity: 1000                                         | Sleeves per carton: 10                            | Units per sleeve: 100                                            |
|---------------------------------------------------------------|---------------------------------------------------|------------------------------------------------------------------|
| <b>Carton Size LxWxH (cm)</b> : 24.0 x 17.0 x 22.5            | Carton gross weight (kg): 4.000000                | <b>Carton barcode</b> : 19344062048548                           |
| <b>Raw material</b> : Wood - FSC™ 100%<br>Certified Birchwood | Lining/coating: Carnauba Wax                      | Window material: None                                            |
| Printing Type: None                                           | Inks: None                                        | Dimensions top LxW (mm): 185x33                                  |
| Dimensions base LxW (mm): 185x33                              | Product weight (g): 3.25                          | Thickness: 1mm                                                   |
| Use: Hot, Cold, Wet & Dry Products                            | Manufactured: China                               | Customise: Hot stamp                                             |
| <b>MOQ custom</b> : 150000                                    | <b>Mould fees</b> : Yes - see custom<br>packaging | <b>Environmental production certified</b> :<br>ISO 14001 pending |
| Quality product certified: ISO 9001                           | Factory food safety certified: ISO 22000          | <b>Corporate social accreditation</b> : SA 8000, BSCI, SMETA     |
| Home compostable: Yes                                         | Industrially compostable: Yes                     | Recyclable: No                                                   |