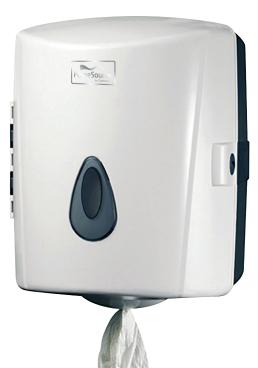

### Centre Feed Roll Towel PS-HTCP300

Size: 200 mm x 300 metres 4 rolls per carton

Centre Feed Roll Dispenser CD-8020A Size: 263 x 326 x 231 mm 1 per carton

**PS-TPJ300** Size: 95 mm x 300 metres 8 rolls per carton Jumbo Roll Dispenser CD-8002A 271 x 281 x 130 mm 1 per carton