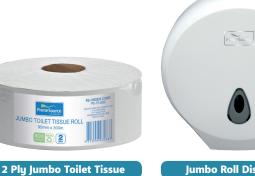

### Centre Feed Roll Towel PS-HTCP300

Size: 200 mm x 300 metres 4 rolls per carton

Centre Feed Roll Dispenser CD-8020A Size: 263 x 326 x 231 mm 1 per carton

**PS-TPJ300** Size: 95 mm x 300 metres 8 rolls per carton Jumbo Roll Dispenser CD-8002A 271 x 281 x 130 mm 1 per carton