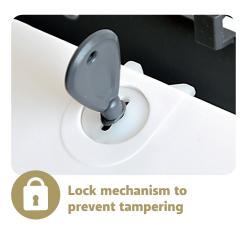

0 x 190 mm 150 sheets per sleeve 16 packs per carton



Ultra Slim / Compact Dispenser CD-8138A Size: 260 x 320 x 75 mm 1 per carton

### **Toilet Tissues**



Paper made from 100% recycled materials

Rapidly dissolves to prevent clogging and blockage maintenance

2 Ply toilet tissues for extra softness



Jumbo roll for longlasting supply



#### 1 Ply Toilet Tissue

**PS-TP850** Size: 100 x 110 mm 850 sheets per roll 48 rolls per carton



#### 2 Ply Toilet Tissue PS-TP400

Size: 100 x 110 mm 400 sheets per roll 48 rolls per carton



**2 Roll Dispenser CD-8177A** Size: 146 x 275 x 138 mm 1 per carton

## paper & dispensers



Paper Roll Towel PS-HT90 Size: 180 mm x 90 metres 16 rolls per carton



Paper Roll Towel Dispenser CD-8218 Size: 245 x 285 x 210 mm 1 per carton

### Dispensers





### Centre Feed Roll Towel PS-HTCP300

Size: 200 mm x 300 metres 4 rolls per carton



Centre Feed Roll Dispenser CD-8020A Size: 263 x 326 x 231 mm 1 per carton



**PS-TPJ300** Size: 95 mm x 300 metres 8 rolls per carton Jumbo Roll Dispenser CD-8002A 271 x 281 x 130 mm 1 per carton







## PrimeSource<sup>®</sup> products are available through foodservice packaging distributors.

Please contact us for further information: P: 0800 CASTAWAY E: enquiries@castawayfoodpackaging.co.nz

To view the full range of PrimeSource<sup>®</sup> & Castaway<sup>®</sup> products, visit our website: www.castawayfoodpackaging.co.nz