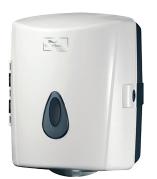

#### 2 Ply Toilet Tissue PS-TP400

Size: 100 x 110 mm 400 sheets per roll 48 rolls per carton

**2 Roll Dispenser CD-8177A** Size: 146 x 275 x 138 mm 1 per carton