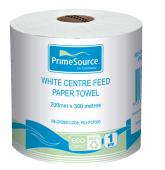

### Centre Feed Roll Towel PS-HTCP300

Size: 200 mm x 300 metres 4 rolls per carton

Centre Feed Roll Dispenser CD-8020A Size: 263 x 326 x 231 mm 1 per carton

**PS-TPJ300** Size: 95 mm x 300 metres 8 rolls per carton Jumbo Roll Dispenser CD-8002A 271 x 281 x 130 mm 1 per carton