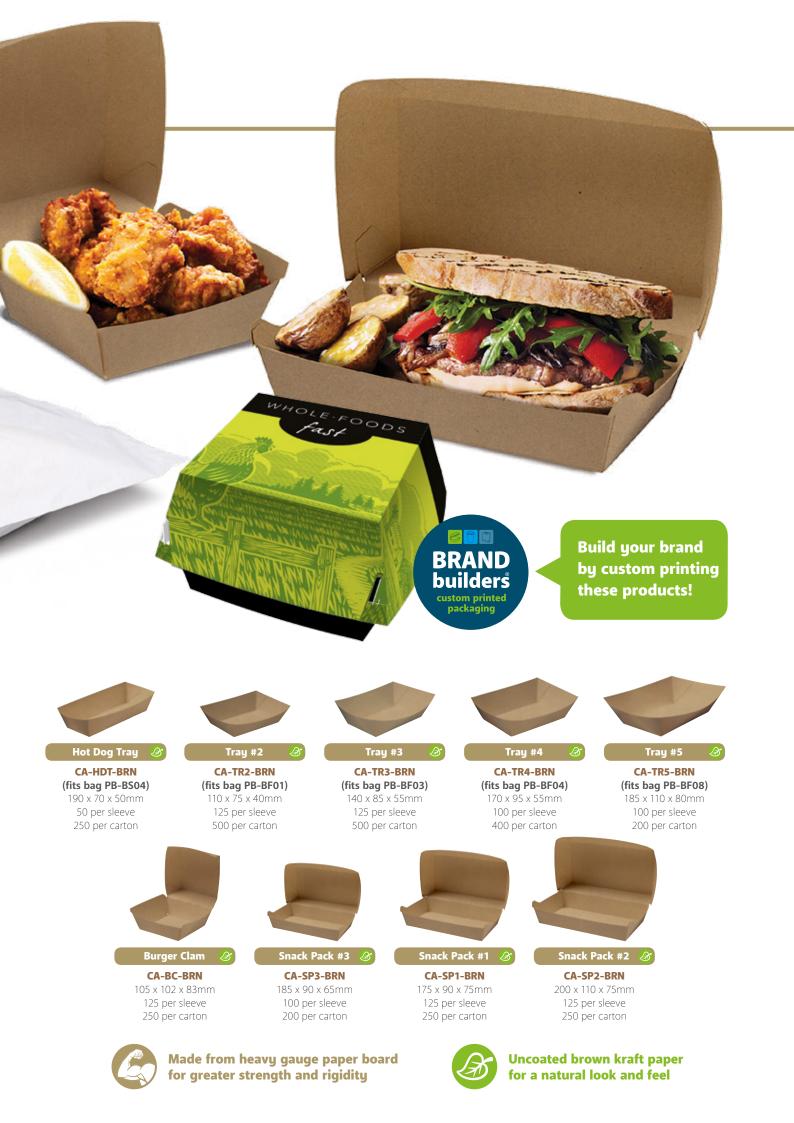

food trays and clams

RediServe® food trays and clams make it easy for foodservice professionals to quickly package and present takeaway foods.

> Brown kraft trays and clams are made from heavy gauge paper board for greater strength and rigidity

## Recyclable

**Pre-assembled** for speedy service

Made from sustainably sourced, high quality food-grade paper board

Australian made in **HACCP** certified facilities If you need a mobile takeaway solution, but want to save on cost, pair your tray with one of our paper bags!