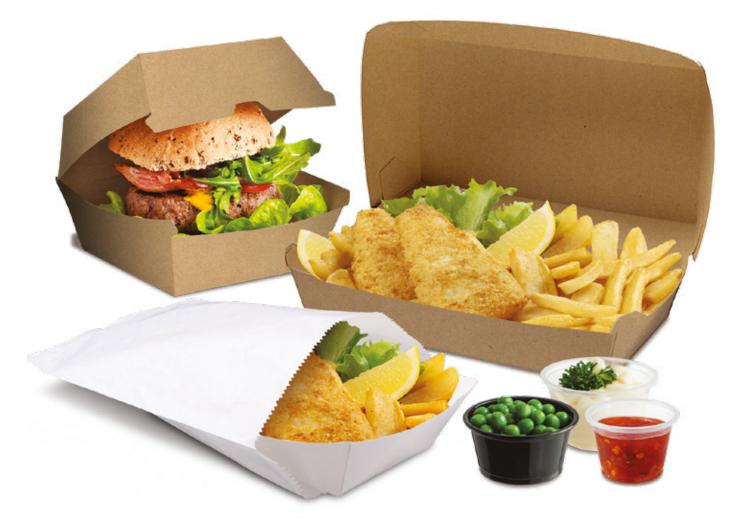

food trays and clams

RediServe® food trays and clams make it easy for foodservice professionals to quickly package and present takeaway foods.

> Brown kraft trays and clams are made from heavy gauge paper board for greater strength and rigidity

## Recyclable

**Pre-assembled** for speedy service

Made from sustainably sourced, high quality food-grade paper board

Australian made in **HACCP** certified facilities If you need a mobile takeaway solution, but want to save on cost, pair your tray with one of our paper bags!