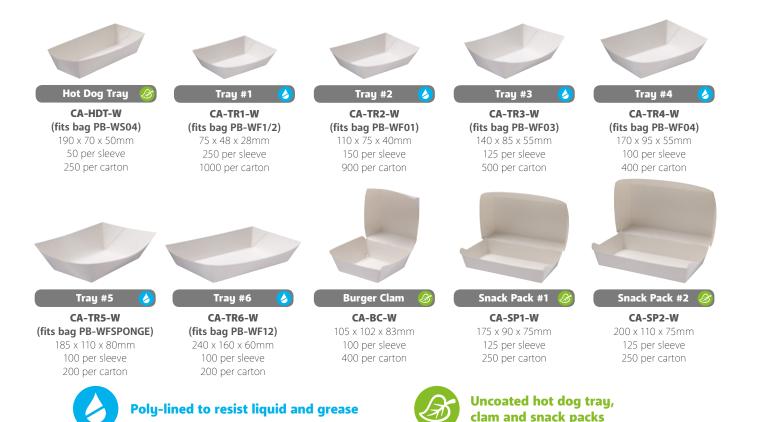

food trays and clams

RediServe® food trays and clams make it easy for foodservice professionals to quickly package and present takeaway foods.

> Brown kraft trays and clams are made from heavy gauge paper board for greater strength and rigidity

## Recyclable

**Pre-assembled** for speedy service

Made from sustainably sourced, high quality food-grade paper board

Australian made in **HACCP** certified facilities If you need a mobile takeaway solution, but want to save on cost, pair your tray with one of our paper bags!