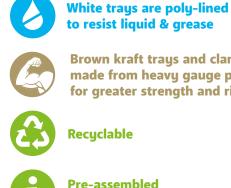

food trays and clams

RediServe® food trays and clams make it easy for foodservice professionals to quickly package and present takeaway foods.

> Brown kraft trays and clams are made from heavy gauge paper board for greater strength and rigidity

## Recyclable

**Pre-assembled** for speedy service

Made from sustainably sourced, high quality food-grade paper board

Australian made in **HACCP** certified facilities If you need a mobile takeaway solution, but want to save on cost, pair your tray with one of our paper bags!