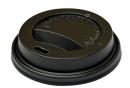

# **CA-HCSLID6B**

100 per sleeve 1000 per carton

Fits 12oz & 16oz

## CA-HCSLID12B

100 per sleeve 1000 per carton

See the full Castaway® range available at www.castawayfoodpackaging.com.au

PRF0107