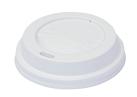

# **Classic SnapOn Lid System**

Fits 6oz & 8oz

## CA-HCSLID12

100 per sleeve 1000 per carton

Fits 12oz & 16oz