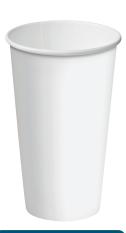

# Single Wall Paper Hot Cups

190ml / 6oz

# **CA-SW6-WHT**

50 per sleeve 1000 per carton

280ml / 8oz

# CA-SW8SL-WHT 50 per sleeve

1000 per carton

355ml / 12oz

# CA-SW12SL-WHT

50 per sleeve 1000 per carton

460ml / 16oz

# CA-SW16SL-WHT

25 per sleeve 500 per carton