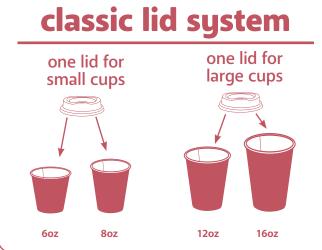

# Single Wall Paper Hot Cups

The range of slim-profile single wall cups caters to cafés and restaurants who prefer the classic two-lid system for easy size identification when serving customers. The inclusion of a 6oz cup follows the trend towards smaller coffees that allow baristas to maintain flavour consistency across dine-in ceramic cups and takeaway paper cups.

# **Classic SnapOn Lid System**

Fits 6oz & 8oz