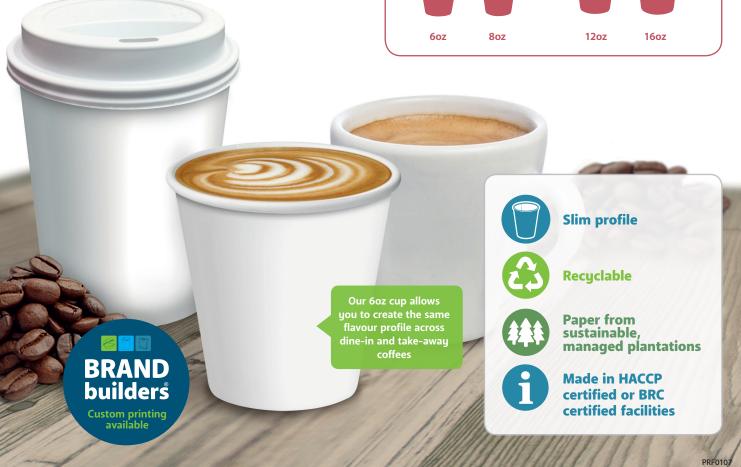

# Single Wall Paper Hot Cups

The range of slim-profile single wall cups caters to cafés and restaurants who prefer the classic two-lid system for easy size identification when serving customers. The inclusion of a 6oz cup follows the trend towards smaller coffees that allow baristas to maintain flavour consistency across dine-in ceramic cups and takeaway paper cups.