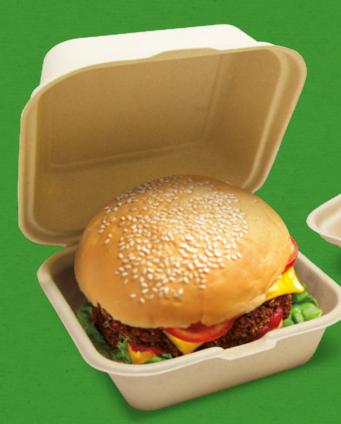

### **Burger clam**

### CA-ESC01

Natural
Size: 155 x 152 x 78 mm
Fill capacity: 470 ml
125 / sleeve
500 / carton