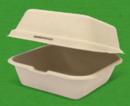

### **Burger clam**

### CA-ESC01

Natural
Size: 155 x 152 x 78 mm
Fill capacity: 470 ml
125 / sleeve
500 / carton