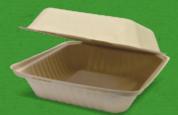

## Large snack pack

### CA-ESC04

Natural Size: 230 x 158 x 80 mm Fill capacity: 710 ml 125 / sleeve 250 / carton