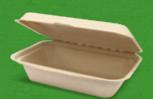

## Small snack pack

### CA-ESC02

Natural Size: 170 x 125 x 50 mm Fill capacity: 340 ml 125 / sleeve 500 / carton