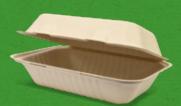

## Large snack pack

### CA-ESC04

Natural Size: 230 x 158 x 80 mm Fill capacity: 710 ml 125 / sleeve 250 / carton