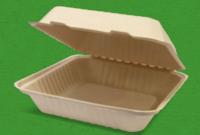

## Square snack pack

### CA-ESC07

Natural Size: 220 x 200 x 77 mm Fill capacity: 890 ml 100 / sleeve 200 / carton