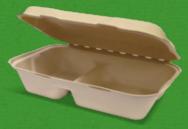

### Large snack pack, 2 compartment

### CA-ESC08

Natural Size: 251 x 166 x 63 mm Fill capacity: 830 ml 125 / sleeve 250 / carton