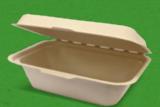

## Medium snack pack

### CA-ESC03

Natural Size: 183 x 135 x 65 mm Fill capacity: 440 ml 125 / sleeve 250 / carton