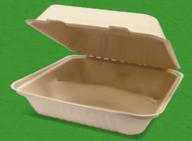

# Large dinner pack

### CA-ESC06

Natural Size: 235 x 230 x 80 mm Fill capacity: 1080 ml 100 / sleeve 200 / carton