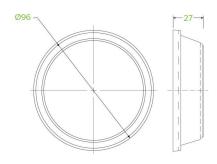

## 300-700ml Clear Raised Flat No Hole Lid C-96D(N)

| Carton quantity: 1000                              | Sleeves per carton: 20                                                                                             | Units per sleeve: 50                            |
|----------------------------------------------------|--------------------------------------------------------------------------------------------------------------------|-------------------------------------------------|
| <b>Carton Size LxWxH (cm)</b> : 52.0 x 28.0 x 43.0 | Carton gross weight (kg): 4.800000                                                                                 | <b>Carton barcode</b> : 19344062014550          |
| Raw material: Bioplastic - Ingeo™<br>PLA           | Lining/coating: None                                                                                               | Window material: None                           |
| Printing Type: None                                | Inks: None                                                                                                         | Dimensions top LxW (mm): 96x96                  |
| Dimensions base LxW (mm): 96x96                    | Product Depth: 27.0                                                                                                | Product weight (g): 3.6                         |
| <b>Use</b> : Cold use only                         | Manufactured: Taiwan                                                                                               | Customise: Unavailable                          |
| MOQ custom: N/A                                    | Mould fees: Yes - see custom packaging                                                                             | Environmental production certified: ISO 14001   |
| <b>Quality product certified</b> : ISO 9001        | Factory food safety certified: HACCP                                                                               | <b>Corporate social accreditation</b> : SA 8000 |
| Home compostable: No                               | <b>Industrially compostable</b> : Certified to AS4376 Australian Standards, Certified to EN13432 European Standard | Recyclable: No                                  |