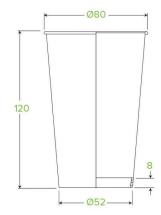

## 350ml / 12oz (80mm) Kraft Green Line SingleWall BioCup BCK-12(80)-GL

| Carton quantity: 1000                              | Sleeves per carton: 20                                                                                             | Units per sleeve: 50                         |
|----------------------------------------------------|--------------------------------------------------------------------------------------------------------------------|----------------------------------------------|
| <b>Carton Size LxWxH (cm)</b> : 41.0 x 34.0 x 53.0 | Carton gross weight (kg): 10.600000                                                                                | Carton barcode: 19344062022548               |
| Raw material: Paper                                | Lining/coating: Bioplastic - Ingeoâ,,¢ PLA                                                                         | Window material: None                        |
| Printing Type: Offset                              | Inks: Food Contact Safe Inks                                                                                       | Brim fill capacity (ml): 354                 |
| Dimensions top LxW (mm): 80x80                     | Dimensions base LxW (mm): 52x52                                                                                    | Product Depth: 120.0                         |
| Product weight (g): 10.8                           | Thickness: 285gsm + 35gsm PLA                                                                                      | Use: Hot and cold                            |
| Manufactured: Taiwan                               | Customise: Print                                                                                                   | <b>MOQ custom</b> : 50000                    |
| Mould fees: No                                     | Quality product certified: ISO 9001                                                                                | Factory food safety certified: BRC,<br>HACCP |
| Home compostable: No                               | <b>Industrially compostable</b> : Certified to AS4376 Australian Standards, Certified to EN13432 European Standard | Recyclable: No                               |