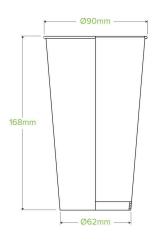

## 650ml / 22oz Cold Paper BioCup BCC-22

| Carton quantity: 1000                                                                                            | Sleeves per carton: 20                                | Units per sleeve: 50                        |
|------------------------------------------------------------------------------------------------------------------|-------------------------------------------------------|---------------------------------------------|
| <b>Carton Size LxWxH (cm)</b> : 46.0 x 37.0 x 65.5                                                               | Carton gross weight (kg): 17.500000                   | <b>Carton barcode</b> : 19344062012655      |
| <b>Raw material</b> : Paper - FSC <sup>™</sup> Mix certified paper                                               | <b>Lining/coating</b> : Bioplastic - Ingeoâ,,¢<br>PLA | Window material: None                       |
| Printing Type: Flexo                                                                                             | Inks: Food Contact Safe Inks                          | Brim fill capacity (ml): 650                |
| Dimensions top LxW (mm): 89x89                                                                                   | Dimensions base LxW (mm): 62x62                       | Product Depth: 168.0                        |
| Product weight (g): 15.7                                                                                         | Thickness: 263gsm                                     | <b>Use</b> : Hot and cold                   |
| Manufactured: China                                                                                              | Customise: Print                                      | MOQ custom: 50000                           |
| Mould fees: Yes - see custom packaging                                                                           | Environmental production certified: ISO 14001         | <b>Quality product certified</b> : ISO 9001 |
| Factory food safety certified: BRC                                                                               | Corporate social accreditation: SA 8000, BSCI         | Home compostable: No                        |
| Industrially compostable: Certified to<br>AS4736 Australian Standards, Certified to<br>EN13432 European Standard | Recyclable: No                                        |                                             |