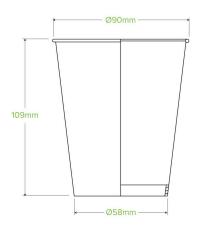

## 390ml/12oz Cold Paper BioCup BCC-12

| Carton quantity: 1000                                                                                            | Sleeves per carton: 20                                | Units per sleeve: 50                        |
|------------------------------------------------------------------------------------------------------------------|-------------------------------------------------------|---------------------------------------------|
| <b>Carton Size LxWxH (cm)</b> : 46.0 × 37.0 × 50.0                                                               | Carton gross weight (kg): 11.800000                   | <b>Carton barcode</b> : 19344062012631      |
| <b>Raw material</b> : Paper - FSC™ Mix certified paper                                                           | <b>Lining/coating</b> : Bioplastic - Ingeoâ,,¢<br>PLA | Window material: None                       |
| Printing Type: Flexo                                                                                             | Inks: Food Contact Safe Inks                          | Brim fill capacity (ml): 400                |
| Dimensions top LxW (mm): 89x89                                                                                   | Dimensions base LxW (mm): 58x58                       | Product Depth: 109.0                        |
| Product weight (g): 11.0                                                                                         | Thickness: 263gsm                                     | Use: Hot and cold                           |
| Manufactured: China                                                                                              | Customise: Print                                      | MOQ custom: 50000                           |
| Mould fees: Yes - see custom packaging                                                                           | Environmental production certified: ISO 14001         | <b>Quality product certified</b> : ISO 9001 |
| Factory food safety certified: BRC                                                                               | Corporate social accreditation: SA 8000, BSCI         | Home compostable: No                        |
| Industrially compostable: Certified to<br>AS4736 Australian Standards, Certified to<br>EN13432 European Standard | Recyclable: No                                        |                                             |