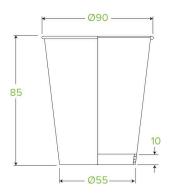

## 280ml / 8oz (90mm) Art Series Single Wall BioCup BC-8(90)-ART SERIES

| Carton quantity: 1000                                  | Sleeves per carton: 20                                                                                             | Units per sleeve: 50                     |
|--------------------------------------------------------|--------------------------------------------------------------------------------------------------------------------|------------------------------------------|
| Carton Size LxWxH (cm): $47.0 \times 38.0 \times 61.0$ | Carton gross weight (kg): 9.500000                                                                                 | <b>Carton barcode</b> : 19344062022302   |
| Raw material: Paper                                    | Lining/coating: Bioplastic - Ingeoâ,,¢ PLA                                                                         | Window material: None                    |
| Printing Type: Offset                                  | Inks: Food Contact Safe Inks                                                                                       | Brim fill capacity (ml): 287             |
| Dimensions top LxW (mm): 90x90                         | Dimensions base LxW (mm): 55x55                                                                                    | Product Depth: 85.0                      |
| Product weight (g): 9.3                                | Thickness: 268gsm + 35gsm PLA                                                                                      | Use: Hot and cold                        |
| Manufactured: Taiwan                                   | Customise: Print                                                                                                   | MOQ custom: 50000                        |
| Mould fees: No                                         | Quality product certified: ISO 9001                                                                                | Factory food safety certified: BRC HACCP |
| Home compostable: No                                   | <b>Industrially compostable</b> : Certified to AS4376 Australian Standards, Certified to EN13432 European Standard | Recyclable: No                           |