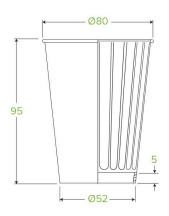

## 255ml / 8oz (80mm) White Double Wall BioCup BC-8DWW

| Carton quantity: 1000                                  | Sleeves per carton: 20                                                                                             | Units per sleeve: 50                      |
|--------------------------------------------------------|--------------------------------------------------------------------------------------------------------------------|-------------------------------------------|
| Carton Size LxWxH (cm): $41.0 \times 35.0 \times 61.0$ | Carton gross weight (kg): 12.840000                                                                                | <b>Carton barcode</b> : 19344062001192    |
| Raw material: Paper                                    | Lining/coating: Bioplastic - Ingeoâ"¢ PLA                                                                          | Window material: None                     |
| Printing Type: Offset                                  | Inks: Food Contact Safe Inks                                                                                       | Brim fill capacity (ml): 256              |
| Dimensions top LxW (mm): 80x80                         | Dimensions base LxW (mm): 52x52                                                                                    | Product Depth: 95.0                       |
| Product weight (g): 13.2                               | Thickness: 285gsm + 35gsm PLA                                                                                      | <b>Use</b> : Hot and cold                 |
| Manufactured: Taiwan                                   | Customise: Print                                                                                                   | MOQ custom: 50000                         |
| Mould fees: No                                         | Quality product certified: ISO 9001                                                                                | Factory food safety certified: BRC, HACCP |
| Home compostable: No                                   | <b>Industrially compostable</b> : Certified to AS4376 Australian Standards, Certified to EN13432 European Standard | Recyclable: No                            |