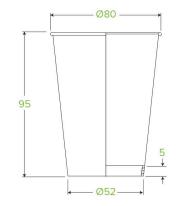

## 280ml / 8oz (80mm) Leaf Single Wall BioCup BC-8

| Carton quantity: 1000                              | Sleeves per carton: 20                                                                                             | Units per sleeve: 50                         |
|----------------------------------------------------|--------------------------------------------------------------------------------------------------------------------|----------------------------------------------|
| <b>Carton Size LxWxH (cm)</b> : 41.0 x 35.0 x 44.0 | Carton gross weight (kg): 9.500000                                                                                 | <b>Carton barcode</b> : 19344062000003       |
| Raw material: Paper                                | Lining/coating: Bioplastic - Ingeoâ"¢ PLA                                                                          | Window material: None                        |
| Printing Type: Offset                              | Inks: Food Contact Safe Inks                                                                                       | Brim fill capacity (ml): 280                 |
| Dimensions top LxW (mm): 80x80                     | Dimensions base LxW (mm): 52x52                                                                                    | Product Depth: 95.0                          |
| Product weight (g): 8.3                            | Thickness: 268gsm + 35gsm PLA                                                                                      | Use: Hot and cold                            |
| Manufactured: Taiwan                               | Customise: Print                                                                                                   | <b>MOQ custom</b> : 50000                    |
| Mould fees: No                                     | Quality product certified: ISO 9001                                                                                | Factory food safety certified: BRC,<br>HACCP |
| Home compostable: No                               | <b>Industrially compostable</b> : Certified to AS4376 Australian Standards, Certified to EN13432 European Standard | Recyclable: No                               |