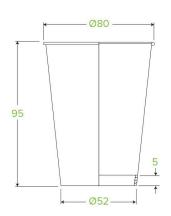

## 280ml / 8oz (80mm) White Green Line Single Wall BioCup BC-8-GL

| Carton quantity: 1000                              | Sleeves per carton: 20                                                                                                   | Units per sleeve: 50                         |
|----------------------------------------------------|--------------------------------------------------------------------------------------------------------------------------|----------------------------------------------|
| <b>Carton Size LxWxH (cm)</b> : 41.0 x 35.0 x 44.0 | Carton gross weight (kg): 8.800000                                                                                       | <b>Carton barcode</b> : 19344062022487       |
| Raw material: Paper                                | Lining/coating: Bioplastic - Ingeoâ"¢ PLA                                                                                | Window material: None                        |
| Printing Type: Offset                              | Inks: Food Contact Safe Inks                                                                                             | Brim fill capacity (ml): 280                 |
| Dimensions top LxW (mm): 80x80                     | Dimensions base LxW (mm): 52x52                                                                                          | Product Depth: 95.0                          |
| Product weight (g): 7.7                            | Thickness: 268gsm + 35gsm PLA                                                                                            | <b>Use</b> : Hot and cold                    |
| Manufactured: Taiwan                               | Customise: Print                                                                                                         | MOQ custom: 50000                            |
| Mould fees: No                                     | Quality product certified: ISO 9001                                                                                      | Factory food safety certified: BRC,<br>HACCP |
| Home compostable: No                               | <b>Industrially compostable</b> : Certified to<br>AS4376 Australian Standards, Certified to<br>EN13432 European Standard | Recyclable: No                               |