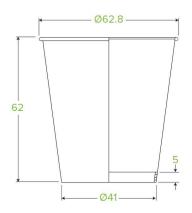

## 120ml / 4oz Art Series Single Wall BioCup BC-4-ART SERIES

\*image as a guide only

| Carton quantity: 2000                              | Sleeves per carton: 40                                                                                             | Units per sleeve: 50                         |
|----------------------------------------------------|--------------------------------------------------------------------------------------------------------------------|----------------------------------------------|
| <b>Carton Size LxWxH (cm)</b> : 51.0 x 34.0 x 38.5 | Carton gross weight (kg): 9.000000                                                                                 | <b>Carton barcode</b> : 19344062031373       |
| Raw material: Paper                                | Lining/coating: Bioplastic - Ingeoâ,,¢ PLA                                                                         | Window material: None                        |
| Printing Type: Offset                              | Inks: Food Contact Safe Inks                                                                                       | Brim fill capacity (ml): 120                 |
| Dimensions top LxW (mm): 62.8x62.8                 | Dimensions base LxW (mm): 41x41                                                                                    | Product Depth: 62.0                          |
| Product weight (g): 4.04                           | Thickness: 228gsm + 35gsm PLA                                                                                      | <b>Use</b> : Hot and cold                    |
| Manufactured: Taiwan                               | Customise: Print                                                                                                   | MOQ custom: 50000                            |
| Mould fees: No                                     | Quality product certified: ISO 9001                                                                                | Factory food safety certified: BRC,<br>HACCP |
| Home compostable: No                               | <b>Industrially compostable</b> : Certified to AS4376 Australian Standards, Certified to EN13432 European Standard | Recyclable: No                               |