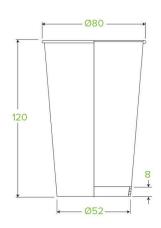

## 350ml / 12oz (80mm) White Green Line Single Wall BioCup BC-12(80)-GL

| Carton quantity: 1000                              | Sleeves per carton: 20                                                                                             | Units per sleeve: 50                         |
|----------------------------------------------------|--------------------------------------------------------------------------------------------------------------------|----------------------------------------------|
| <b>Carton Size LxWxH (cm)</b> : 41.0 x 34.0 x 53.0 | Carton gross weight (kg): 10.600000                                                                                | <b>Carton barcode</b> : 19344062022500       |
| Raw material: Paper                                | Lining/coating: Bioplastic - Ingeoâ"¢ PLA                                                                          | Window material: None                        |
| Printing Type: Offset                              | Inks: Food Contact Safe Inks                                                                                       | Brim fill capacity (ml): 354                 |
| Dimensions top LxW (mm): 80x80                     | Dimensions base LxW (mm): 52x52                                                                                    | Product Depth: 120.0                         |
| Product weight (g): 10.4                           | Thickness: 285gsm + 35gsm PLA                                                                                      | Use: Hot and cold                            |
| Manufactured: Taiwan                               | Customise: Print                                                                                                   | MOQ custom: 50000                            |
| Mould fees: No                                     | Quality product certified: ISO 9001                                                                                | Factory food safety certified: BRC,<br>HACCP |
| Home compostable: No                               | <b>Industrially compostable</b> : Certified to AS4376 Australian Standards, Certified to EN13432 European Standard | Recyclable: No                               |