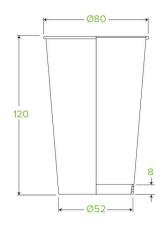

## 350ml / 12oz (80mm) Single Wall Art Series BioCup BC-12(80)-ART SERIES

| Carton quantity: 1000                              | Sleeves per carton: 20                                                                                             | Units per sleeve: 50                      |
|----------------------------------------------------|--------------------------------------------------------------------------------------------------------------------|-------------------------------------------|
| <b>Carton Size LxWxH (cm)</b> : 41.0 x 34.0 x 53.0 | Carton gross weight (kg): 10.600000                                                                                | <b>Carton barcode</b> : 19344062027383    |
| Raw material: Paper                                | Lining/coating: Bioplastic - Ingeoâ,,¢ PLA                                                                         | Window material: None                     |
| Printing Type: Offset                              | Inks: Food Contact Safe Inks                                                                                       | Brim fill capacity (ml): 354              |
| Dimensions top LxW (mm): 80x80                     | Dimensions base LxW (mm): 52x52                                                                                    | Product Depth: 120.0                      |
| Product weight (g): 10.2                           | Thickness: 285gsm + 35gsm PLA                                                                                      | Use: Hot and cold                         |
| Manufactured: Taiwan                               | Customise: Print                                                                                                   | MOQ custom: 50000                         |
| Mould fees: No                                     | Quality product certified: ISO 9001                                                                                | Factory food safety certified: BRC, HACCP |
| Home compostable: No                               | <b>Industrially compostable</b> : Certified to AS4376 Australian Standards, Certified to EN13432 European Standard | Recyclable: No                            |