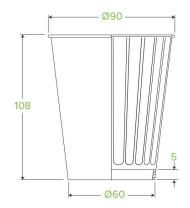

## 390ml / 12oz (90mm) Art Series Double Wall BioCup BC-12DW-ART SERIES

'image as a guide only

**Bi@Pak** 

| Carton quantity: 1000                                                                                              | Sleeves per carton: 25                               | Units per sleeve: 40                   |
|--------------------------------------------------------------------------------------------------------------------|------------------------------------------------------|----------------------------------------|
| <b>Carton Size LxWxH (cm)</b> : 47.0 × 47.0 × 60.0                                                                 | <b>Carton gross weight (kg)</b> : 18.600000          | <b>Carton barcode</b> : 19344062011498 |
| Raw material: Paper                                                                                                | <b>Lining/coating</b> : Bioplastic - Ingeoâ"¢<br>PLA | Window material: None                  |
| Printing Type: Offset                                                                                              | Inks: Food Contact Safe Inks                         | Brim fill capacity (ml): 391           |
| Dimensions top LxW (mm): 90x90                                                                                     | Dimensions base LxW (mm): 60x60                      | Product Depth: 108.0                   |
| Product weight (g): 18.5                                                                                           | Thickness: 285gsm + 35gsm PLA                        | <b>Use</b> : Hot and cold              |
| Manufactured: Taiwan                                                                                               | Customise: Print                                     | <b>MOQ custom</b> : 50000              |
| Quality product certified: ISO 9001                                                                                | Factory food safety certified: BRC,<br>HACCP         | Home compostable: No                   |
| <b>Industrially compostable</b> : Certified to AS4376 Australian Standards, Certified to EN13432 European Standard | Recyclable: No                                       |                                        |