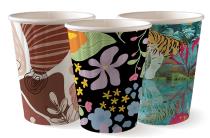

## 390ml / 12oz (90mm) Art Series Double Wall BioCup BC-12DW-ART SERIES

'image as a guide only

**Bi@Pak** 

| Carton quantity: 1000                                                                                              | Sleeves per carton: 25                               | Units per sleeve: 40                   |
|--------------------------------------------------------------------------------------------------------------------|------------------------------------------------------|----------------------------------------|
| <b>Carton Size LxWxH (cm)</b> : 47.0 × 47.0 × 60.0                                                                 | <b>Carton gross weight (kg)</b> : 18.600000          | <b>Carton barcode</b> : 19344062011498 |
| Raw material: Paper                                                                                                | <b>Lining/coating</b> : Bioplastic - Ingeoâ"¢<br>PLA | Window material: None                  |
| Printing Type: Offset                                                                                              | Inks: Food Contact Safe Inks                         | Brim fill capacity (ml): 391           |
| Dimensions top LxW (mm): 90x90                                                                                     | Dimensions base LxW (mm): 60x60                      | Product Depth: 108.0                   |
| Product weight (g): 18.5                                                                                           | Thickness: 285gsm + 35gsm PLA                        | <b>Use</b> : Hot and cold              |
| Manufactured: Taiwan                                                                                               | Customise: Print                                     | <b>MOQ custom</b> : 50000              |
| Quality product certified: ISO 9001                                                                                | Factory food safety certified: BRC,<br>HACCP         | Home compostable: No                   |
| <b>Industrially compostable</b> : Certified to AS4376 Australian Standards, Certified to EN13432 European Standard | Recyclable: No                                       |                                        |