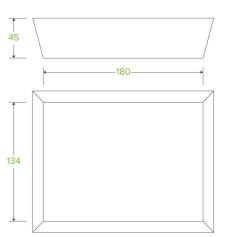

## BioBoard Tray #3 BB-TRAY3

| Carton quantity: 250                                                                         | Sleeves per carton: 2                                                                | Units per sleeve: 125                               |
|----------------------------------------------------------------------------------------------|--------------------------------------------------------------------------------------|-----------------------------------------------------|
| Carton Size LxWxH (cm): $67.0 \times 22.5 \times 36.0$                                       | Carton gross weight (kg): 6.600000                                                   | <b>Carton barcode</b> : 19344062023934              |
| Raw material: Paper - FSC™ Recycled                                                          | Lining/coating: None                                                                 | Window material: None                               |
| Printing Type: None                                                                          | Inks: None                                                                           | Brim fill capacity (ml): 1235                       |
| Dimensions top LxW (mm): 205x160                                                             | Dimensions base LxW (mm): 180x134                                                    | Product Depth: 45.0                                 |
| Product weight (g): 23.0                                                                     | Thickness: F-Flute                                                                   | Use: Hot and cold                                   |
| Manufactured: China                                                                          | Customise: Print                                                                     | MOQ custom: 30000                                   |
| Mould fees: Yes - see custom packaging                                                       | Environmental production certified: ISO 14001                                        | <b>Quality product certified</b> : ISO 9001 pending |
| Factory food safety certified: ISO 22000                                                     | Corporate social accreditation: BSCI                                                 | Home compostable: Yes                               |
| <b>Industrially compostable</b> : Pending<br>Certification to AS4376 Australian<br>Standards | <b>Recyclable</b> : Yes - In The Paper<br>Recycling if Not Contaminated With<br>Food |                                                     |