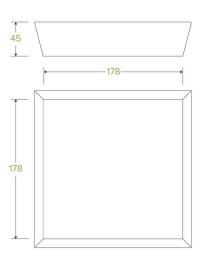

## BioBoard Tray #2 BB-TRAY2

| Carton quantity: 240                                                                 | Sleeves per carton: 4                                                                | Units per sleeve: 60                                |
|--------------------------------------------------------------------------------------|--------------------------------------------------------------------------------------|-----------------------------------------------------|
| Carton Size LxWxH (cm): $42.0 \times 40.0 \times 45.0$                               | Carton gross weight (kg): 7.500000                                                   | <b>Carton barcode</b> : 19344062023927              |
| Raw material: Paper - FSC™ Recycled                                                  | Lining/coating: None                                                                 | Window material: None                               |
| Printing Type: None                                                                  | Inks: None                                                                           | Brim fill capacity (ml): 1617                       |
| Dimensions top LxW (mm): 200x200                                                     | Dimensions base LxW (mm): 178x178                                                    | Product Depth: 45.0                                 |
| Product weight (g): 27.0                                                             | Thickness: F-Flute                                                                   | <b>Use</b> : Hot and cold                           |
| Manufactured: China                                                                  | Customise: Print                                                                     | MOQ custom: 30000                                   |
| Mould fees: Yes - see custom packaging                                               | <b>Environmental production certified</b> : ISO 14001                                | <b>Quality product certified</b> : ISO 9001 pending |
| Factory food safety certified: ISO 22000                                             | Corporate social accreditation: BSCI                                                 | Home compostable: Yes                               |
| Industrially compostable: Pending<br>Certification to AS4376 Australian<br>Standards | <b>Recyclable</b> : Yes - In The Paper<br>Recycling if Not Contaminated With<br>Food |                                                     |