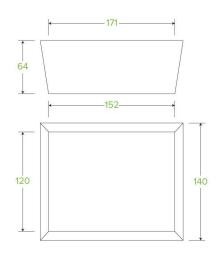

## Medium BioBoard Lunch Box BB-LBM-8

| Carton quantity: 200                                                                         | Sleeves per carton: 4                                | Units per sleeve: 50                                |
|----------------------------------------------------------------------------------------------|------------------------------------------------------|-----------------------------------------------------|
| <b>Carton Size LxWxH (cm)</b> : 52.0 × 38.0 × 34.0                                           | Carton gross weight (kg): 7.900000                   | Carton barcode: 19344062028083                      |
| <b>Raw material</b> : Paper - FSC <sup>™</sup> Mix certified paper                           | <b>Lining/coating</b> : Bioplastic - Ingeoâ"¢<br>PLA | Window material: None                               |
| Printing Type: Offset                                                                        | Inks: Food Contact Safe Inks                         | Brim fill capacity (ml): 1384                       |
| Dimensions top LxW (mm): 171x140                                                             | Dimensions base LxW (mm): 152x120                    | Product Depth: 64.0                                 |
| Product weight (g): 32.8                                                                     | Thickness: 300gsm + 30gsm PLA                        | <b>Use</b> : Hot and cold                           |
| Manufactured: China                                                                          | Customise: Print                                     | <b>MOQ custom</b> : 30000                           |
| Mould fees: No                                                                               | Environmental production certified:<br>ISO 14001     | <b>Quality product certified</b> : ISO 9001 pending |
| Factory food safety certified: ISO 22000                                                     | Corporate social accreditation: BSCI                 | Home compostable: No                                |
| <b>Industrially compostable</b> : Pending<br>Certification to AS4376 Australian<br>Standards | Recyclable: No                                       |                                                     |