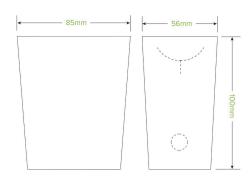

| Carton quantity: 800                                                           | Sleeves per carton: 8                               | Units per sleeve: 100                                                                |
|--------------------------------------------------------------------------------|-----------------------------------------------------|--------------------------------------------------------------------------------------|
| Carton Size LxWxH (cm): $38.0 \times 30.0 \times 52.0$                         | Carton gross weight (kg): 9.800000                  | <b>Carton barcode</b> : 19344062072338                                               |
| Raw material: Paper - FSC™ Mix certified paper                                 | Lining/coating: None                                | Window material: None                                                                |
| Printing Type: Offset                                                          | Inks: Food Contact Safe Inks                        | Brim fill capacity (ml): 388                                                         |
| Dimensions top LxW (mm): 85x55                                                 | Dimensions base LxW (mm): 70x45                     | Product Depth: 100.0                                                                 |
| Thickness: 280gsm                                                              | Use: Hot, Cold & Dry Products                       | Manufactured: China                                                                  |
| Customise: Print                                                               | MOQ custom: MOQ apply see custom packaging          | Mould fees: Yes - see custom packaging                                               |
| <b>Environmental production certified</b> : ISO 14001                          | <b>Quality product certified</b> : ISO 9001 pending | Factory food safety certified: ISO 22000                                             |
| Corporate social accreditation: BSCI                                           | Home compostable: Yes                               | Industrially compostable: Pending<br>Certification to AS4376 Australian<br>Standards |
| <b>Recyclable</b> : Yes - In The Paper Recycling if Not Contaminated With Food |                                                     |                                                                                      |