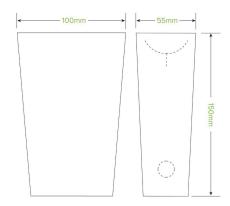

| Carton quantity: 800                                                           | Sleeves per carton: 8                               | Units per sleeve: 100                                                                        |
|--------------------------------------------------------------------------------|-----------------------------------------------------|----------------------------------------------------------------------------------------------|
| Carton Size LxWxH (cm): $38.0 \times 38.0 \times 62.0$                         | Carton gross weight (kg): 9.800000                  | <b>Carton barcode</b> : 19344062072345                                                       |
| Raw material: Paper - FSC™ Mix certified paper                                 | Lining/coating: None                                | Window material: None                                                                        |
| Printing Type: Offset                                                          | Inks: Food Contact Safe Inks                        | Brim fill capacity (ml): 628                                                                 |
| Dimensions top LxW (mm): 100x55                                                | Dimensions base LxW (mm): 75x40                     | Product Depth: 150.0                                                                         |
| Thickness: 280gsm                                                              | Use: Hot, Cold & Dry Products                       | Manufactured: China                                                                          |
| Customise: Print                                                               | MOQ custom: MOQ apply see custom packaging          | Mould fees: Yes - see custom packaging                                                       |
| Environmental production certified: ISO 14001                                  | <b>Quality product certified</b> : ISO 9001 pending | Factory food safety certified: ISO 22000                                                     |
| Corporate social accreditation: BSCI                                           | Home compostable: Yes                               | <b>Industrially compostable</b> : Pending<br>Certification to AS4376 Australian<br>Standards |
| <b>Recyclable</b> : Yes - In The Paper Recycling if Not Contaminated With Food |                                                     |                                                                                              |