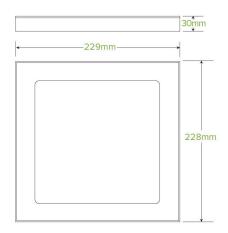

| Carton quantity: 100                                                     | Sleeves per carton: 1                      | Units per sleeve: 100                    |
|--------------------------------------------------------------------------|--------------------------------------------|------------------------------------------|
| <b>Carton Size LxWxH (cm)</b> : 25.5 x 25.5 x 29.0                       | Carton gross weight (kg):<br>2.500000      | <b>Carton barcode</b> : 19344062058417   |
| Raw material: Paper - FSC™ Recycled                                      | Lining/coating: None                       | Window material: Bioplastic - PLA        |
| Printing Type: None                                                      | Inks: None                                 | Dimensions top LxW (mm): 229x228         |
| Dimensions base LxW (mm): 229x228                                        | Product Depth: 30.0                        | Product weight (g): 21.0                 |
| Thickness: 330gsm                                                        | <b>Use</b> : Cold & Dry Products           | Manufactured: China                      |
| <b>Customise</b> : Yes - Please Contact Our<br>Team For More Information | MOQ custom: MOQ apply see custom packaging | Mould fees: Yes - see custom packaging   |
| <b>Environmental production certified</b> : ISO 14001                    | Quality product certified: NA              | Factory food safety certified: ISO 22000 |
| <b>Corporate social accreditation</b> : Custom Audit                     | Home compostable: No                       | Industrially compostable: Yes            |
| Recyclable: No                                                           |                                            |                                          |