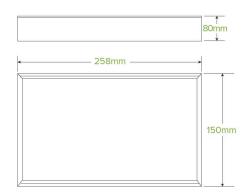

| Carton quantity: 100                                                           | Sleeves per carton: 1                              | Units per sleeve: 100                    |
|--------------------------------------------------------------------------------|----------------------------------------------------|------------------------------------------|
| <b>Carton Size LxWxH (cm)</b> : 50.5 × 43.5 × 17.0                             | Carton gross weight (kg): 6.000000                 | <b>Carton barcode</b> : 19344062058356   |
| Raw material: Paper - FSC™ Recycled                                            | Lining/coating: None                               | Window material: None                    |
| Printing Type: None                                                            | Inks: None                                         | Brim fill capacity (ml): 3096            |
| Dimensions top LxW (mm): 258x150                                               | Dimensions base LxW (mm): 258x150                  | Product Depth: 80.0                      |
| Thickness: F-Flute                                                             | <b>Use</b> : Hot, Cold & Dry Products              | Manufactured: China                      |
| <b>Customise</b> : Yes - Please Contact Our Team For More Information          | <b>MOQ custom</b> : MOQ apply see custom packaging | Mould fees: Yes - see custom packaging   |
| <b>Environmental production certified</b> : ISO 14001                          | Quality product certified: NA                      | Factory food safety certified: ISO 22000 |
| <b>Corporate social accreditation</b> : Custom Audit                           | Home compostable: Yes                              | Industrially compostable: Yes            |
| <b>Recyclable</b> : Yes - In The Paper Recycling if Not Contaminated With Food |                                                    |                                          |