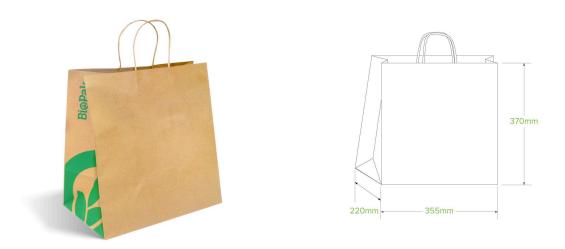

| Carton quantity: 150                                                           | Sleeves per carton: 1                            | Units per sleeve: 150                  |
|--------------------------------------------------------------------------------|--------------------------------------------------|----------------------------------------|
| <b>Carton Size LxWxH (cm)</b> : 50.0 x 38.5 x 30.0                             | <b>Carton gross weight (kg)</b> : 12.700000      | <b>Carton barcode</b> : 19344062053962 |
| <b>Raw material</b> : Paper - FSC™ Recycled                                    | Lining/coating: None                             | Window material: None                  |
| Printing Type: Flexo                                                           | Inks: Food Contact Safe Inks                     | Brim fill capacity (ml): 28897         |
| Dimensions top LxW (mm): 355x220                                               | Dimensions base LxW (mm):<br>355x220             | Product Depth: 370.0                   |
| Product weight (g): 77.0                                                       | Thickness: 120gsm                                | Use: Cold & Dry Products               |
| Manufactured: China                                                            | Customise: Print                                 | <b>MOQ custom</b> : 30000              |
| Mould fees: Yes - see custom packaging                                         | Environmental production<br>certified: ISO 14001 | Quality product certified: ISO 9001    |
| Corporate social accreditation: SMETA                                          | Home compostable: Yes                            | Industrially compostable: Yes          |
| <b>Recyclable</b> : Yes - In The Paper Recycling if Not Contaminated With Food |                                                  |                                        |