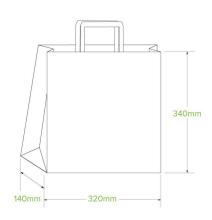

| Carton quantity: 200                               | Sleeves per carton: 1                                                          | Units per sleeve: 200                       |
|----------------------------------------------------|--------------------------------------------------------------------------------|---------------------------------------------|
| <b>Carton Size LxWxH (cm)</b> : 38.5 x 35.5 x 35.0 | Carton gross weight (kg): 10.600000                                            | <b>Carton barcode</b> : 19344062053993      |
| Raw material: Paper - FSC™ Recycled                | Lining/coating: None                                                           | Window material: None                       |
| Printing Type: Flexo                               | Inks: Food Contact Safe Inks                                                   | Brim fill capacity (ml): 15232              |
| Dimensions top LxW (mm): 320x140                   | Dimensions base LxW (mm): 320x140                                              | Product Depth: 340.0                        |
| Product weight (g): 48.0                           | Thickness: 100gsm                                                              | <b>Use</b> : Cold & Dry Products            |
| Manufactured: China                                | Customise: Print                                                               | MOQ custom: 30000                           |
| Mould fees: Yes - see custom packaging             | Environmental production certified: ISO 14001                                  | <b>Quality product certified</b> : ISO 9001 |
| Factory food safety certified: ISO 22000           | Corporate social accreditation: SMETA                                          | Home compostable: Yes                       |
| Industrially compostable: Yes                      | <b>Recyclable</b> : Yes - In The Paper Recycling if Not Contaminated With Food |                                             |