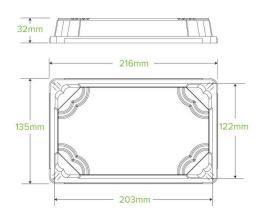

## Large BioCane Sushi Tray PLA Lid B-STL-LARGE

| Carton quantity: 600                                     | Sleeves per carton: 12                 | Units per sleeve: 50                                               |
|----------------------------------------------------------|----------------------------------------|--------------------------------------------------------------------|
| Carton Size LxWxH (cm): $69.0 \times 45.5 \times 30.0$   | Carton gross weight (kg):<br>7.060000  | <b>Carton barcode</b> : 19344062044632                             |
| Raw material: Bioplastic - Ingeo™ PLA                    | Lining/coating: Anti-fog               | Window material: None                                              |
| Printing Type: None                                      | Inks: None                             | Dimensions top LxW (mm): 216x135                                   |
| Dimensions base LxW (mm): 169x93                         | Product Depth: 32.0                    | Product weight (g): 11.3                                           |
| Use: Hot and cold                                        | Manufactured: Taiwan                   | Customise: None                                                    |
| <b>MOQ custom</b> : 1000000                              | Mould fees: Yes - see custom packaging | Factory food safety certified: HACCP                               |
| Corporate social accreditation:<br>Certification Pending | Home compostable: No                   | Industrially compostable: Certified to AS4376 Australian Standards |
| Recyclable: No                                           |                                        |                                                                    |