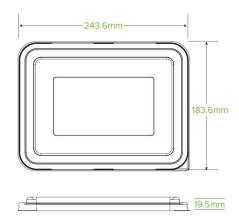

| Carton quantity: 500                                     | Sleeves per carton: 4                        | Units per sleeve: 125                                                            |
|----------------------------------------------------------|----------------------------------------------|----------------------------------------------------------------------------------|
| <b>Carton Size LxWxH (cm)</b> : 50.0 x 45.0 x 39.0       | Carton gross weight (kg):<br>11.400000       | <b>Carton barcode</b> : 19344062061523                                           |
| Raw material: Plastic - PET (Polyethylene Terephthalate) | Lining/coating: None                         | Window material: None                                                            |
| Printing Type: None                                      | Inks: None                                   | Dimensions top LxW (mm): 243.5x183.5                                             |
| Dimensions base LxW (mm): 243.5x183.5                    | Product Depth: 14.5                          | Product weight (g): 22.0                                                         |
| Use: Hot and cold                                        | Manufactured: China                          | Customise: Emboss                                                                |
| MOQ custom: 100000                                       | Mould fees: Yes - see custom packaging       | <b>Environmental production certified</b> : ISO 14001                            |
| Quality product certified: ISO 9001                      | Factory food safety certified:<br>BRC, HACCP | Corporate social accreditation: BSCI, SMETA                                      |
| Home compostable: No                                     | Industrially compostable: No                 | <b>Recyclable</b> : Yes - In The Plastic Recycling if Not Contaminated With Food |