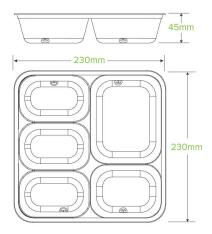

## 5-Compartment BioCane Takeaway Base – Large B-LB-5C-N-LARGE

| Carton quantity: 300                                                                                               | Sleeves per carton: 2                                                        | Units per sleeve: 150                                                                                           |
|--------------------------------------------------------------------------------------------------------------------|------------------------------------------------------------------------------|-----------------------------------------------------------------------------------------------------------------|
| Carton Size LxWxH (cm): $48.0 \times 46.0 \times 26.0$                                                             | Carton gross weight (kg):<br>12.100000                                       | <b>Carton barcode</b> : 19344062060151                                                                          |
| Raw material: Bagasse - Natural (80% sugarcane pulp & 20% bamboo pulp)                                             | Lining/coating: None                                                         | Window material: None                                                                                           |
| Printing Type: None                                                                                                | Inks: None                                                                   | Brim fill capacity (ml): 1540                                                                                   |
| Dimensions top LxW (mm): 231x231                                                                                   | Dimensions base LxW (mm): 185x185                                            | Product Depth: 45.0                                                                                             |
| Product weight (g): 30.0                                                                                           | Thickness: 0.6mm                                                             | Use: Hot and cold                                                                                               |
| Manufactured: China                                                                                                | Customise: Emboss                                                            | <b>MOQ custom</b> : 100000                                                                                      |
| Mould fees: TBC                                                                                                    | Environmental production certified: ISO 14001                                | Quality product certified: ISO 9001                                                                             |
| Factory food safety certified: BRC,<br>HACCP                                                                       | Corporate social accreditation:                                              | Home compostable: Certified to<br>AS5810 Australian standards,<br>Certified to NF T51-800 European<br>standards |
| <b>Industrially compostable</b> : Certified to AS4376 Australian Standards, Certified to EN13432 European Standard | Recyclable: Yes - In The Paper<br>Recycling if Not Contaminated With<br>Food |                                                                                                                 |