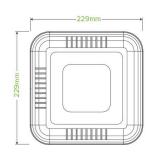

## 23x23x8cm / 9x9x3" Natural BioCane Clamshell B-HL-91-N

| Carton quantity: 200                                                                                             | Sleeves per carton: 2                                                                | Units per sleeve: 100                                                                                                |
|------------------------------------------------------------------------------------------------------------------|--------------------------------------------------------------------------------------|----------------------------------------------------------------------------------------------------------------------|
| <b>Carton Size LxWxH (cm)</b> : 48.0 x 33.0 x 25.5                                                               | Carton gross weight (kg): 9.400000                                                   | Carton barcode: 19344062035821                                                                                       |
| Raw material: Bagasse - Natural (80% sugarcane pulp & 20% bamboo pulp)                                           | Lining/coating: None                                                                 | Window material: None                                                                                                |
| Printing Type: None                                                                                              | Inks: None                                                                           | Brim fill capacity (ml): 2689                                                                                        |
| Dimensions top LxW (mm): 229x229                                                                                 | Dimensions base LxW (mm): 229x229                                                    | Product Depth: 81.0                                                                                                  |
| Product weight (g): 44.0                                                                                         | Thickness: 0.6mm                                                                     | <b>Use</b> : Hot and cold                                                                                            |
| Manufactured: China                                                                                              | Customise: Emboss                                                                    | <b>MOQ custom</b> : 100000                                                                                           |
| Mould fees: Yes - see custom packaging                                                                           | Environmental production certified: ISO 14001                                        | Quality product certified: ISO 9001                                                                                  |
| Factory food safety certified: BRC,<br>HACCP                                                                     | Corporate social accreditation: SA 8000, BSCI                                        | Home compostable: Certified to<br>AS5810 Australian standards,<br>Certified to NF T51-800 European<br>standards, TBC |
| Industrially compostable: Certified to<br>AS4376 Australian Standards, Certified to<br>EN13432 European Standard | <b>Recyclable</b> : Yes - In The Paper<br>Recycling if Not Contaminated With<br>Food |                                                                                                                      |