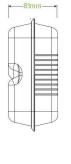

## 23x23x8cm / 9x9x3" Natural BioCane Clamshell B-HL-91-N

| Carton quantity: 200                                                                                             | Sleeves per carton: 2                                                                | Units per sleeve: 100                                                                                                |
|------------------------------------------------------------------------------------------------------------------|--------------------------------------------------------------------------------------|----------------------------------------------------------------------------------------------------------------------|
| <b>Carton Size LxWxH (cm)</b> : 48.0 x 33.0 x 25.5                                                               | Carton gross weight (kg): 9.400000                                                   | Carton barcode: 19344062035821                                                                                       |
| Raw material: Bagasse - Natural (80% sugarcane pulp & 20% bamboo pulp)                                           | Lining/coating: None                                                                 | Window material: None                                                                                                |
| Printing Type: None                                                                                              | Inks: None                                                                           | Brim fill capacity (ml): 2689                                                                                        |
| Dimensions top LxW (mm): 229x229                                                                                 | Dimensions base LxW (mm): 229x229                                                    | Product Depth: 81.0                                                                                                  |
| Product weight (g): 44.0                                                                                         | Thickness: 0.6mm                                                                     | <b>Use</b> : Hot and cold                                                                                            |
| Manufactured: China                                                                                              | Customise: Emboss                                                                    | <b>MOQ custom</b> : 100000                                                                                           |
| Mould fees: Yes - see custom packaging                                                                           | Environmental production certified: ISO 14001                                        | Quality product certified: ISO 9001                                                                                  |
| Factory food safety certified: BRC,<br>HACCP                                                                     | Corporate social accreditation: SA 8000, BSCI                                        | Home compostable: Certified to<br>AS5810 Australian standards,<br>Certified to NF T51-800 European<br>standards, TBC |
| Industrially compostable: Certified to<br>AS4376 Australian Standards, Certified to<br>EN13432 European Standard | <b>Recyclable</b> : Yes - In The Paper<br>Recycling if Not Contaminated With<br>Food |                                                                                                                      |